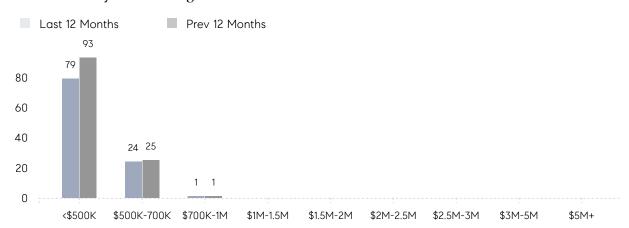

| 110%      | 105%      |          |
|                | AVERAGE SOLD PRICE | \$492,500 | \$495,000 | -1%      |
|                | # OF CONTRACTS     | 5         | 5         | 0%       |
|                | NEW LISTINGS       | 8         | 9         | -11%     |
| Condo/Co-op/TH | AVERAGE DOM        | -         | 22        | -        |
|                | % OF ASKING PRICE  | -         | 100%      |          |
|                | AVERAGE SOLD PRICE | -         | \$100,500 | -        |
|                | # OF CONTRACTS     | 0         | 1         | 0%       |
|                | NEW LISTINGS       | 0         | 3         | 0%       |
|                |                    |           |           |          |

# Ridgefield Park

JULY 2023

### Monthly Inventory



### Contracts By Price Range



### Listings By Price Range



# COMPASS



Compass makes no representations or warranties, express or implied, with respect to future market conditions or prices of residential product at the time the subject property or any competitive property is complete and ready for occupancy or with respect to any report, study, finding, recommendation or other information provided by Compass herein. Moreover, no warranty, express or implied, is made or should be assumed regarding the accuracy, adequacy, completeness, legality, reliability, merchantability or fitness for a particular purpose of any information, in part or whole, contained herein. All material is presented with the understanding that Compass shall not be deemed to provide legal, accounting or other professional services. This is no