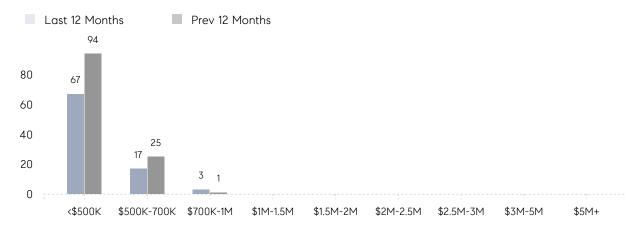

|
|                | AVERAGE SOLD PRICE | \$492,500 | \$495,000 | -1%      |
|                | # OF CONTRACTS     | 5         | 5         | 0%       |
|                | NEW LISTINGS       | 8         | 9         | -11%     |
| Condo/Co-op/TH | AVERAGE DOM        | -         | 22        | -        |
|                | % OF ASKING PRICE  | -         | 100%      |          |
|                | AVERAGE SOLD PRICE | -         | \$100,500 | -        |
|                | # OF CONTRACTS     | 0         | 1         | 0%       |
|                | NEW LISTINGS       | 0         | 3         | 0%       |
|                |                    |           |           |          |

# Ridgefield Park

JULY 2023

### Monthly Inventory



### Contracts By Price Range



### Listings By Price Range



# COMPASS



Compass makes no representations or warranties, express or implied, with respect to future market conditions or prices of residential product at the time the subject property or any competitive property is complete and ready for occupancy or with respect to any report, study, finding, recommendation or other information provided by Compass herein. Moreover, no warranty, express or implied, is made or should be assumed regarding the accuracy, adequacy, completeness, legality, reliability, merchantability or fitness for a particular purpose of any information, in part or whole, contained herein. All material is presented with the understanding that Compass shall not be deemed to provide legal, accounting or other professional services. This is not intended to solicit the purch