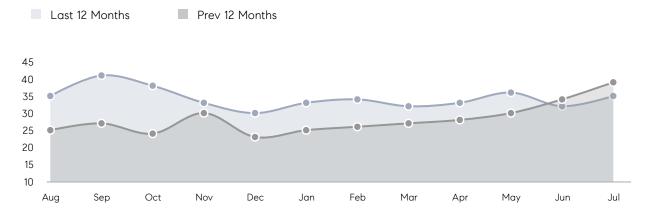

| % OF ASKING PRICE  | 110%      | 105%      |          |
|                | AVERAGE SOLD PRICE | \$492,500 | \$495,000 | -1%      |
|                | # OF CONTRACTS     | 5         | 5         | 0%       |
|                | NEW LISTINGS       | 8         | 9         | -11%     |
| Condo/Co-op/TH | AVERAGE DOM        | -         | 22        | -        |
|                | % OF ASKING PRICE  | -         | 100%      |          |
|                | AVERAGE SOLD PRICE | -         | \$100,500 | -        |
|                | # OF CONTRACTS     | 0         | 1         | 0%       |
|                | NEW LISTINGS       | 0         | 3         | 0%       |
|                |                    |           |           |          |

# Ridgefield Park

JULY 2023

### Monthly Inventory



### Contracts By Price Range



### Listings By Price Range



# COMPASS



Compass makes no representations or warranties, express or implied, with respect to future market conditions or prices of residential product at the time the subject property or any competitive property is complete and ready for occupancy or with respect to any report, study, finding, recommendation or other information provided by Compass herein. Moreover, no warranty, express or implied, is made or should be assumed regarding the accuracy, adequacy, completeness, legality, reliability, merchantability or fitness for a particular purpose of any information, in part or whole, contained herein. All material is presented with the understanding that Compass shall not be deemed to provide legal, accounting or other p